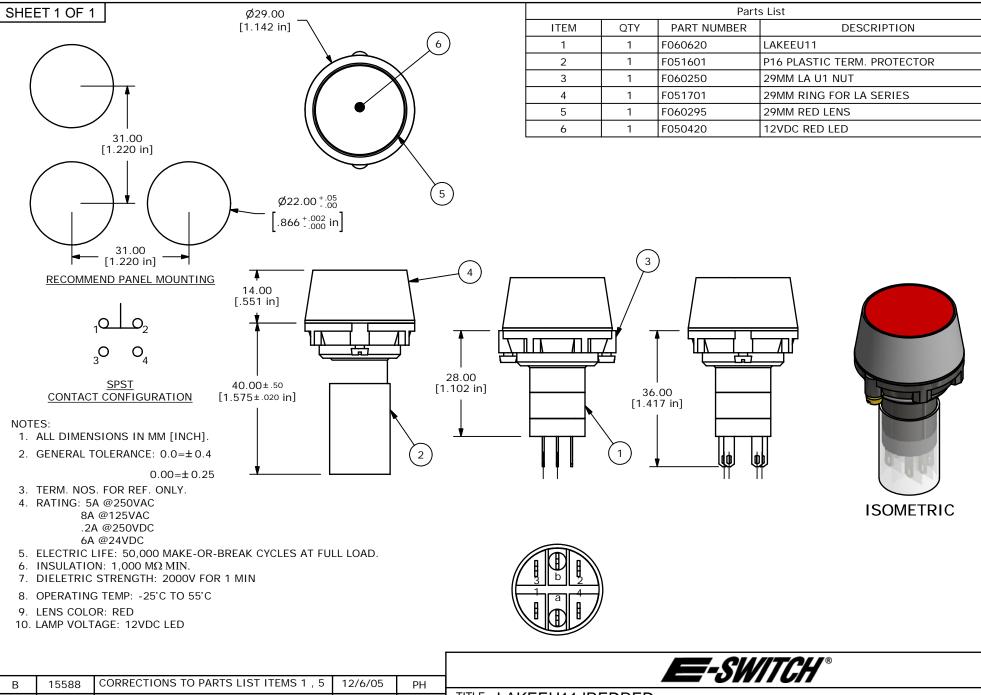

| В                                                                                                               | 15588  | CORRECTIONS TO PARTS LIST ITEMS 1, 5 | 12/6/05 | PH | TITLE LAKEEU11JREDRED |           |          |         |          |
|-----------------------------------------------------------------------------------------------------------------|--------|--------------------------------------|---------|----|-----------------------|-----------|----------|---------|----------|
| Α                                                                                                               | 15575  | RELEASED FOR PRODUCTION              | 12/2/05 | PH |                       |           |          |         |          |
| REV                                                                                                             | PCR NO | DESCRIPTION                          | DATE    | BY |                       |           | ,        |         | 1        |
| THE INFORMATION CONTAINED IN THIS DOCUMENT IS PROPRIETARY<br>TO E-SWITCH AND IS NOT TO BE COPIED OR TRANSFERRED |        |                                      |         |    | SCALE<br>1:1          | 12/2/2005 | DR<br>PH | XF0659P | REV<br>B |