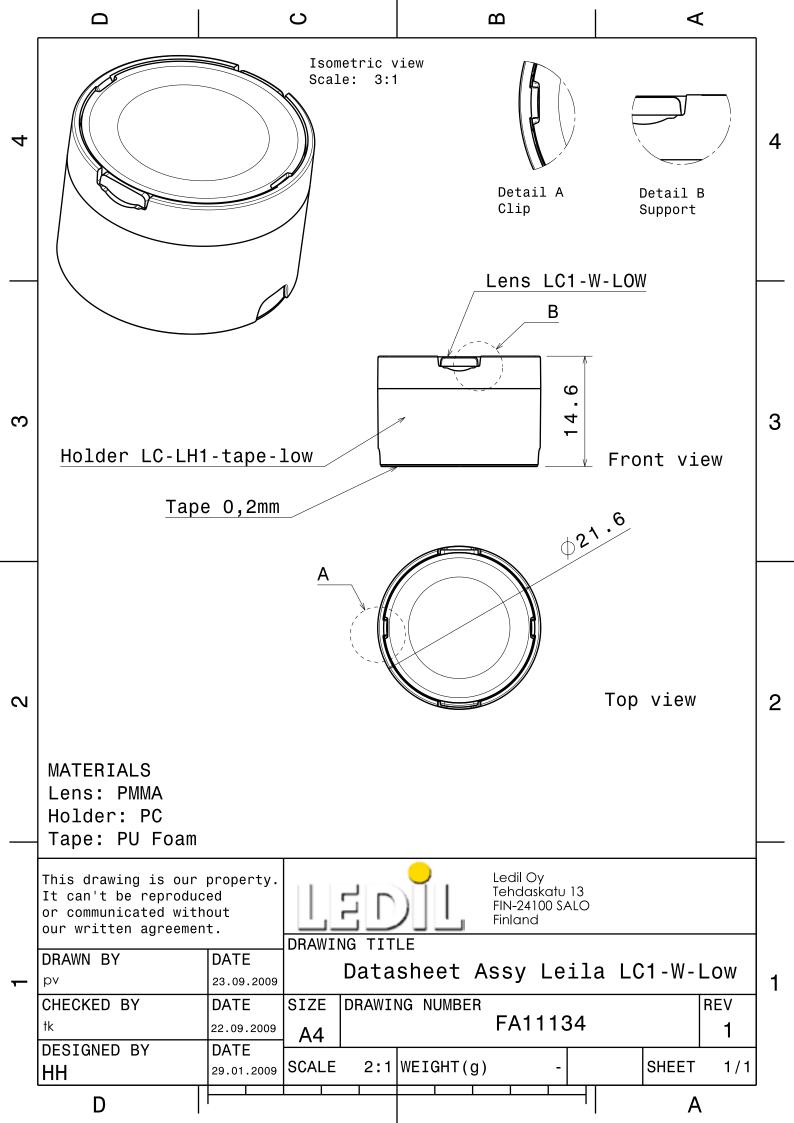

## **DETAILS**

Product Number FA11134\_LC1-W

Family Leila
Type Assembly
Color black
Diameter 21,6 mm
Height 14,6 mm
Style round
Optic Material PC,PMMA

**Holder Material** 

Fastening tape

**Status** production ready