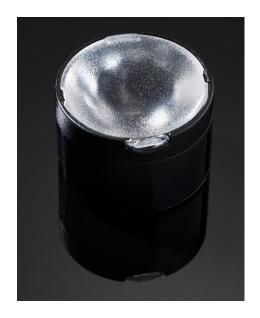

## **DETAILS**

Product Number FA11134\_LC1-W

Family Leila
Type Assembly
Color black
Diameter 21,6 mm
Height 14,6 mm
Style round
Optic Material PC,PMMA

**Holder Material** 

Fastening tape

**Status** production ready